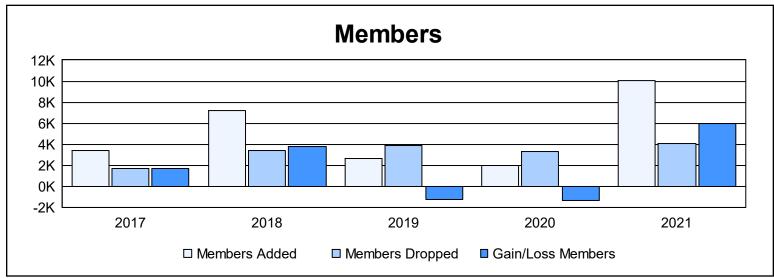

| Year      | New<br>Clubs | Dropped<br>Clubs | Gain/<br>Loss<br>Clubs | New<br>Members | Charter<br>Members | Reinstate<br>Members | Transfer<br>Members | Total<br>Member<br>Added | Total<br>Members<br>Dropped | Gain/<br>Loss<br>Members |
|-----------|--------------|------------------|------------------------|----------------|--------------------|----------------------|---------------------|--------------------------|-----------------------------|--------------------------|
| 2016-2017 | 37           | 2                | 35                     | 2,311          | 954                | 105                  | 62                  | 3,432                    | 1,723                       | 1,709                    |
| 2017-2018 | 63           | 33               | 30                     | 5,199          | 1,547              | 357                  | 57                  | 7,160                    | 3,364                       | 3,796                    |
| 2018-2019 | 24           | 36               | -12                    | 1,449          | 814                | 307                  | 43                  | 2,613                    | 3,864                       | -1,251                   |
| 2019-2020 | 17           | 17               | 0                      | 1,044          | 553                | 222                  | 115                 | 1,934                    | 3,282                       | -1,348                   |
| 2020-2021 | 287          | 35               | 252                    | 3,183          | 6,453              | 299                  | 71                  | 10,006                   | 4,042                       | 5,964                    |
| Average   | 86           | 25               | 61                     | 2,637          | 2,064              | 258                  | 70                  | 5,029                    | 3,255                       | 1,774                    |